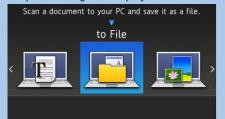

## **QUICK REFERENCE** 3/3

1. Place the original(s) in the ADF or on the scanner glass.

- 2. Press Scan on the Functions screen.
- 3. Swipe left or right to display the desired scan mode icon.

- 4. Press the desired scan mode icon.
- **5.** Select the scan destination.
- **6.** Press **Options** and change the scan options, if needed.
- 7. Press Start.