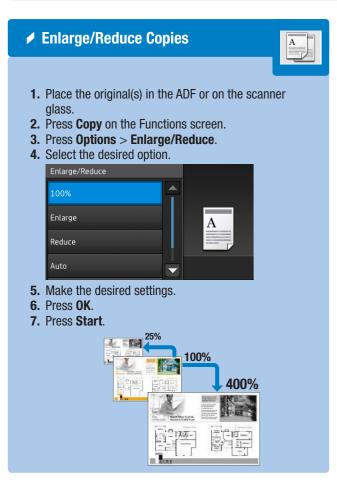

# **QUICK REFERENCE** 1/3









## **QUICK REFERENCE** 2/3















## **QUICK REFERENCE** 3/3







1. Place the original(s) in the ADF or on the scanner glass.



- 2. Press Scan on the Functions screen.
- 3. Swipe left or right to display the desired scan mode icon.



- 4. Press the desired scan mode icon.
- **5.** Select the scan destination.
- **6.** Press **Options** and change the scan options, if needed.
- 7. Press Start.



#### Scan to a USB flash drive



- 1. Place the original(s) in the ADF or on the scanner
- 2. Insert a USB flash drive into your machine.
- 3. Press Scan to USB.



4. Press **Options** and change the scan options, if



5. Press Start.

#### ✓ Send a Document via E-mail



- 1. Place the original(s) in the ADF or on the scanner glass.
- 2. Press Scan on the Functions screen.
- 3. Press to E-mail Server.



**4.** En