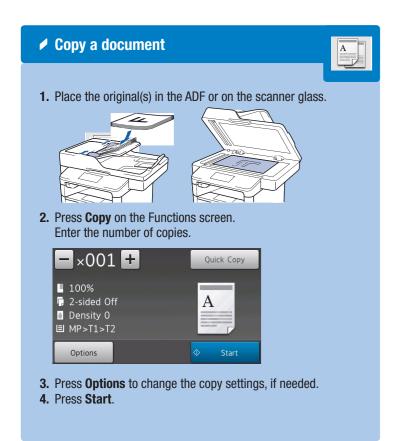

## **QUICK REFERENCE** 3/3

1. Place the original(s) in the ADF or on the scanner glass.

- 2. Press Scan on the Functions screen.
- 3. Swipe left or right to display the desired scan mode icon.

- 4. Press the desired scan mode icon.
- **5.** Select the scan destination.
- **6.** Press **Options** and change the scan options, if needed.
- 7. Press Start.