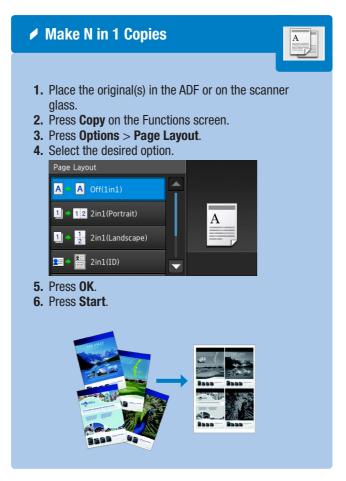

# **QUICK REFERENCE** 1/3









## **QUICK REFERENCE** 2/3















## **QUICK REFERENCE** 3/3







1. Place the original(s) in the ADF or on the scanner glass.



- 2. Press Scan on the Functions screen.
- 3. Swipe left or right to display the desired scan mode icon.



- 4. Press the desired scan mode icon.
- **5.** Select the scan destination.
- **6.** Press **Options** and change the scan options, if needed.
- 7. Press Start.



#### Scan to a USB flash drive



- 1. Place the original(s) in the ADF or on the scanner
- 2. Insert a USB flash drive into your machine.
- 3. Press Scan to USB.



4. Press **Options** and change the scan options, if



5. Press Start.

#### ✓ Send a Document via E-mail



- 1. Place the original(s) in the ADF or on the scanner glass.
- 2. Press Scan on the Functions screen.
- 3. Press to E-mail Server.



**4.** Ente