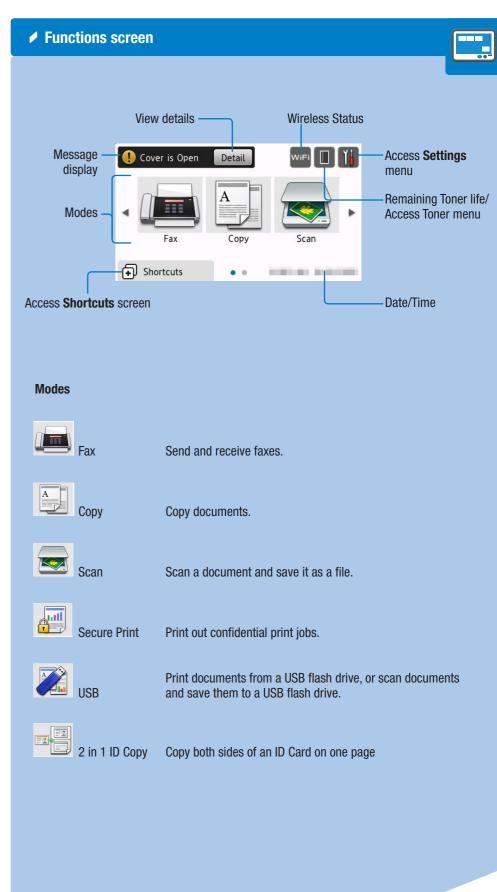

# **QUICK REFERENCE** 1/3









## **QUICK REFERENCE** 2/3















## **QUICK REFERENCE** 3/3







1. Place the original(s) in the ADF or on the scanner glass.



- 2. Press Scan on the Functions screen.
- 3. Swipe left or right to display the desired scan mode icon.



- 4. Press the desired scan mode icon.
- **5.** Select the scan destination.
- **6.** Press **Options** and change the scan options, if needed.
- 7. Press Start.



#### Scan to a USB flash drive



- 1. Place the original(s) in the ADF or on the scanner
- 2. Insert a USB flash drive into your machine.
- 3. Press Scan to USB.



4. Press **Options** and change the scan options, if



5. Press Start.

#### ✓ Send a Document via E-mail



- 1. Place the original(s) in the ADF or on the scanner glass.
- 2. Press Scan on the Functions screen.
- 3.