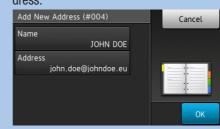

#### ✓ Store E-mail Destinations

- 1. Press Scan on the Functions screen.
- 2. Press to E-mail Server.
- 3. Press Address Book.
- 4. Press Edit.
- 5. Press Add New Address.
- **6.** Press **Name** and enter the recipients` name.
- 7. Press Address and enter the e-mail address.

8. Press OK.