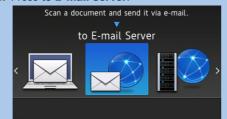

#### ✓ Send a Document via E-mail

- 1. Place the original(s) in the ADF or on the scanner glass.
- 2. Press Scan on the Functions screen.
- 3. Press to E-mail Server.

**4.** Enter one or multiple e-mail destinations manually or from the address book, then press Next.