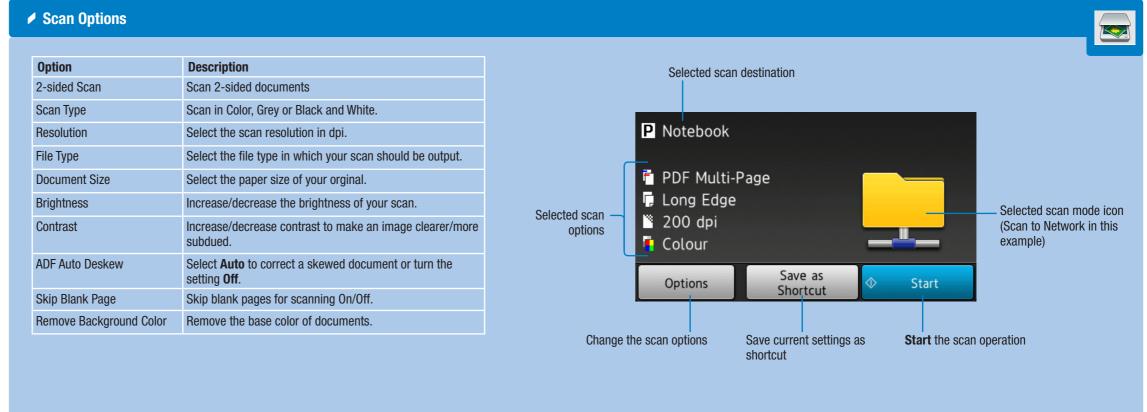

## **QUICK REFERENCE** 3/3

1. Place the original(s) in the ADF or on the scanner glass.

- 2. Press Scan on the Functions screen.
- 3. Swipe left or right to display the desired scan mode icon.

- 4. Press the desired scan mode icon.
- **5.** Select the scan destination.
- **6.** Press **Options** and change the scan options, if needed.
- 7. Press Start.

- 5. Press Options and change the scan options, if needed.
- 6. Press Start.