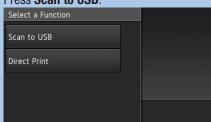

#### Scan to a USB flash drive

- 1. Place the original(s) in the ADF or on the scanner
- 2. Insert a USB flash drive into your machine.
- 3. Press Scan to USB.

4. Press **Options** and change the scan options, if