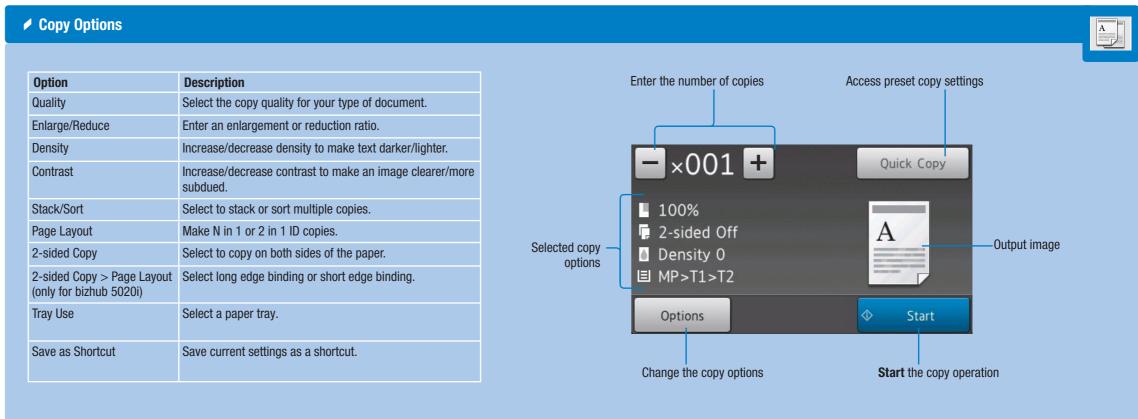

# **QUICK REFERENCE** 1/3









## **QUICK REFERENCE** 2/3















## **QUICK REFERENCE** 3/3







1. Place the original(s) in the ADF or on the scanner glass.



- 2. Press Scan on the Functions screen.
- 3. Swipe left or right to display the desired scan mode icon.



- 4. Press the desired scan mode icon.
- **5.** Select the scan destination.
- **6.** Press **Options** and change the scan options, if needed.
- 7. Press Start.



#### Scan to a USB flash drive



- 1. Place the original(s) in the ADF or on the scanner
- 2. Insert a USB flash drive into your machine.
- 3. Press Scan to USB.



4. Press **Options** and change the scan options, if



5. Press Start.

#### ✓ Send a Document via E-mail



- 1. Place the original(s) in the ADF or on the scanner glass.
- 2. Press Scan on the Functions screen.
- 3. Press to E-mail Server.



**4.**