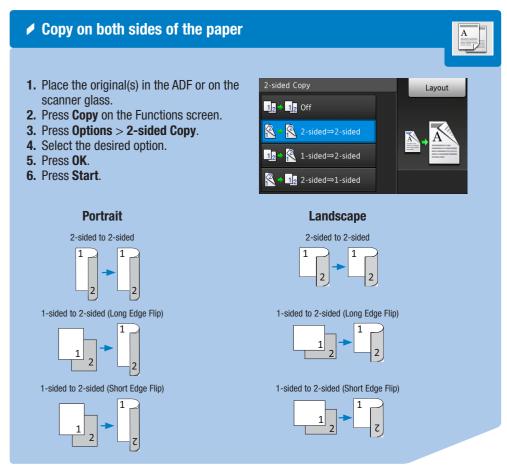

# **QUICK REFERENCE** 1/3









## **QUICK REFERENCE** 2/3















## **QUICK REFERENCE** 3/3







1. Place the original(s) in the ADF or on the scanner glass.



- 2. Press Scan on the Functions screen.
- 3. Swipe left or right to display the desired scan mode icon.



- 4. Press the desired scan mode icon.
- **5.** Select the scan destination.
- **6.** Press **Options** and change the scan options, if needed.
- 7. Press Start.



#### Scan to a USB flash drive



- 1. Place the original(s) in the ADF or on the scanner
- 2. Insert a USB flash drive into your machine.
- 3. Press Scan to USB.



4. Press **Options** and change the scan options, if



5. Press Start.

#### ✓ Send a Document via E-mail



- 1. Place the original(s) in the ADF or on the scanner glass.
- 2. Press Scan on the Functions screen.
- 3. Press to E-mail Server.



**4.** Enter on