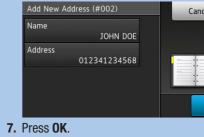

### ✓ Store Fax Numbers

- 1. Press **Fax** on the Functions screen.
- 2. Press Address Book.
- 3. Press Edit.
- 4. Press Add New Address.
- 5. Press Name and enter the recipients` name.
- 6. Press Address and enter the fax number.