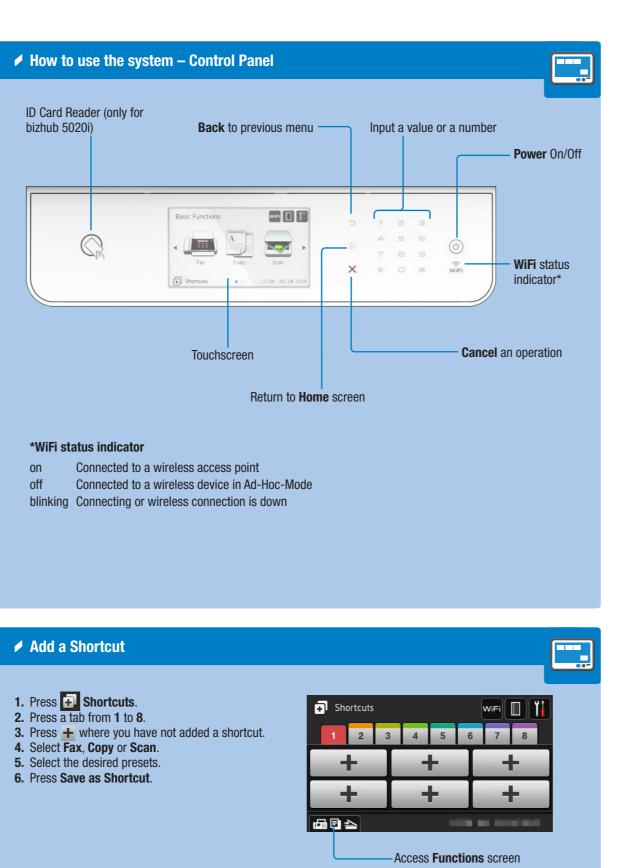

# **QUICK REFERENCE** 1/3









## **QUICK REFERENCE** 2/3















## **QUICK REFERENCE** 3/3







1. Place the original(s) in the ADF or on the scanner glass.



- 2. Press Scan on the Functions screen.
- 3. Swipe left or right to display the desired scan mode icon.



- 4. Press the desired scan mode icon.
- **5.** Select the scan destination.
- **6.** Press **Options** and change the scan options, if needed.
- 7. Press Start.



#### Scan to a USB flash drive



- 1. Place the original(s) in the ADF or on the scanner
- 2. Insert a USB flash drive into your machine.
- 3. Press Scan to USB.



4. Press **Options** and change the scan options, if



5. Press Start.

#### ✓ Send a Document via E-mail



- 1. Place the original(s) in the ADF or on the scanner glass.
- 2. Press Scan on the Functions screen.
- 3