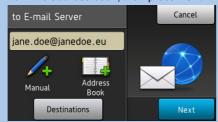

#### ✓ Send a Document via E-mail

- 1. Place the original(s) in the ADF or on the scanner glass.
- 2. Press Scan on the Functions screen.
- 3. Press to E-mail Server.

**4.** Enter one or multiple e-mail destinations manually or from the address book, then press Next.