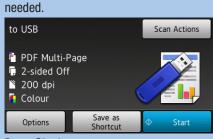

#### Scan to a USB flash drive

- 1. Place the original(s) in the ADF or on the scanner
- 2. Insert a USB flash drive into your machine.
- 3. Press Scan to USB.

4. Press **Options** and change the scan options, if

5. Press Start.