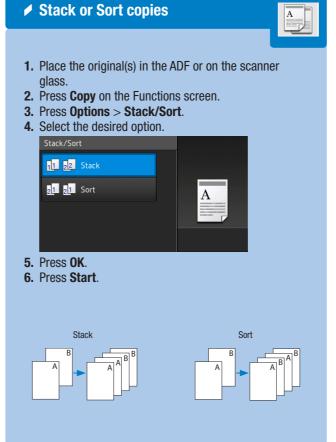

# **QUICK REFERENCE** 1/3









## **QUICK REFERENCE** 2/3















## **QUICK REFERENCE** 3/3







1. Place the original(s) in the ADF or on the scanner glass.



- 2. Press Scan on the Functions screen.
- 3. Swipe left or right to display the desired scan mode icon.



- 4. Press the desired scan mode icon.
- **5.** Select the scan destination.
- **6.** Press **Options** and change the scan options, if needed.
- 7. Press Start.



#### Scan to a USB flash drive



- 1. Place the original(s) in the ADF or on the scanner
- 2. Insert a USB flash drive into your machine.
- 3. Press Scan to USB.



4. Press **Options** and change the scan options, if



5. Press Start.

#### ✓ Send a Document via E-mail



- 1. Place the original(s) in the ADF or on the scanner glass.
- 2. Press Scan on the Functions screen.
- 3. Press to E-mail Server.



**4.** Enter